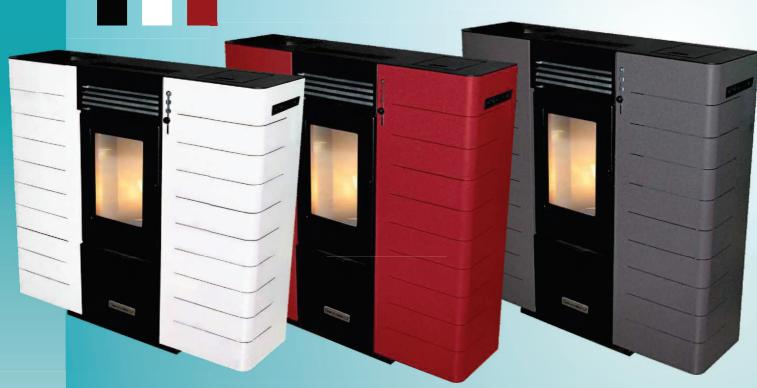

## **CentroPelet ZS10**

CentroPelet ZS10 are wood pellet stoves that heat the room with hot air using a fan built in stove. Modern, slim, design provides that CentroPelet ZS12 doesn't take a much space in the room. They are made out of steel and provides high efficiency heating. Stoves are delivered with remote control through which you can control the work and choose the weekly program.

Available in the following colors:

| Heat output                    | kW   | 2,92 - 9,01     |
|--------------------------------|------|-----------------|
| Pellet consume                 | kg/h | 0,62 - 1,98     |
| Efficiency                     | %    | 95,93 - 92,66   |
| Flue gas tube connection       | ømm  | 80              |
| Tank capacity                  | kg   | 17              |
| Autonomy                       | h    | 11-24           |
| Power consume at nominal power | W    | 100             |
| Net weight                     | kg   | 100             |
| Dimensions                     | mm   | 935 x 280 x 935 |